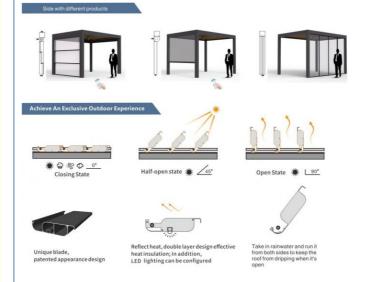

# Features:

- 1.All Aluminium Alloy louver materials for the products
   2.Patented leading technology all full sealed for the products in the markets ,Patented Products
   3.Wind-resistant, Waterproof, sun shading and heat insulation ,ventilating
   4.Closed, Ind-foenf, full-yopen for the louver blades of the pergolas
   5.Hidden Led lights:Soft LED lights are hidden into the blades ,not dazzling ,remote control for the lights,perfecting the night.
   6.Hidden drainage system : Louver blade pergola has good hidden drainage system, water goes into the the hidden blade gutters in the roof
   flow into the side gutters and the posts of the ports
   7.Fully sealed rubber strips built in all sides of the bidde, EPDM Raw Materials
   4.Ascembu ware . Iedenedate intellation. Mount the side agrices the wall. Side local lights
- 8.Assembly ways : Independent installation ,Mount the side against the wall ,Splice Installation

### Advantages of our products Louver blade pergolas

1. This Design of Louver blade of the pergolas : It is with the best force to hold , it is very strong, also force bearing is very good , so the louver blade is with the best quality not easy to get broken or transform, with the best sofet to how and soft system gatoring also inder beaming is very good, so the louver blade is with the best quality not easy to get broken or transform, with the best safety for a lot of real estate, howen decoration projects and so on I We use all aluminium alloy 6063T5 Aluminium for the materials of the louver blade, posts, gutter, best result and the best quality for the outdoor real estate, buildings, home decoration projects and so on , with the best safety advantages. Our products are with the patents from China Intellectual Property Administration, also with a lot of certifications of honor. Our products are estated with the patents from China Intellectual Property Administration, also with a lot of certifications of honor. Our products are

2. Fully Sealed Rubber with the best protection function : The Louver blade Fully Sealed, this technology is all patented ,we can make a difference to bring you the best result for the waterproof ,best protection against the rain.Furthermore, we use 150x150mm big post 2.5mm and 123x170mm 2.1mm big gutter,thicker materials, it can process a rainfall with more than an intensity of 0.04 to 0.05  $V_s/m_2$ , drain out the heavy rain quickly. Fully Sealed Design can make sure of the best quality for the protection from the rain inside the pergolas, with the all aluminium accessories, it is gonna be with the best advantages, it is with the best quality not able ,not easy to get rusted ,get corrosive .