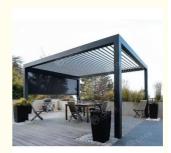

# Product Specification

| Material:        | Aluminium Alloy 6063-T5                                                                                  |
|------------------|----------------------------------------------------------------------------------------------------------|
| Colour:          | Dark Grey /White/Custom Made Colour                                                                      |
| Frame Finishing: | Powder Coating                                                                                           |
| Feature:         | Eco-friendly ,Easy Assembly ,Sustainable ,Rodent Proof ,Waterproof ,Renewable Source                     |
| Product Name:    | Aluminium Louver Blade Pergola                                                                           |
| Application:     | Garden/Backyard/Supermarket<br>/Mansions/Buildings/Balcony/Swimming<br>Pool/House                        |
| Function:        | 100%Waterproof /Sunshade                                                                                 |
| Туре:            | Heavy Duty Type /Motorized And Adjustable                                                                |
| Warranty:        | 1 Year Warranty And Maintenance For The<br>Whole Set ,2 Years Warranty And<br>Maintenance For The Motors |
| Guarantee:       | 10 Years Still Good Quality As For The<br>Aluminium Strong Materials                                     |

# Product Description

Factory Customization 10\*30m Swimming Pool Outdoor Patio Electric Aluminum Louvered Pergola For Mansions

Our Product Introduction

| Product Specification  |                                                                                     |                           |                                                    |  |  |
|------------------------|-------------------------------------------------------------------------------------|---------------------------|----------------------------------------------------|--|--|
| Product<br>Name        | Aluminium louver blade perdola                                                      |                           | Waterproof outdoor rooof<br>system/Drainage system |  |  |
| Materials              | Aluminium Alloy-6063T5                                                              | Aluminium<br>Louver blade | 180*43mm*1.6mm                                     |  |  |
| Aluminium<br>Post      | 150*150mm *2.5mm                                                                    | Aluminium<br>Gutter       | 123*170mm*2.1mm                                    |  |  |
| Angle<br>Adjustable    | 0~100dgrees                                                                         |                           | Dark Grey ,White /Custom made                      |  |  |
| Application            | Outdoor ,balcony ,garden<br>,backyard,mansions<br>,buildings,courtyard              |                           | 1 year for the whole set ,2 years for the motor    |  |  |
| Aluminium<br>Thickness | 11 6mm~2 1mm                                                                        | Frame<br>Finishing        | Powder Coating                                     |  |  |
|                        | 400*300*2800mm 400*400*2800mm 4000*5000*2800mm<br>4000*6000*2800mm 4000*8000*2800mm |                           |                                                    |  |  |
| Operation              | Either motorized with the remote control or manual with hand crank                  |                           |                                                    |  |  |
| Power<br>component     | Dooya Motor ,A-motor( CE ,ROHS ,TUV ,UL,SGS )or gear box & hand cank<br>(manual )   |                           |                                                    |  |  |