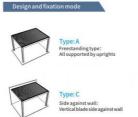

professional ,reasonable ,scientific ,with the best quality !



2. Fully Sealed Rubber with the best protection function : The Louver blade Fully Sealed, this technology is all patented ,we can make a difference to bring you the best result for the waterproof ,best protection against the rain.Furthermore, we use 150x150mm big post 2.5mm and 123x170mm 2.1mm big gutter,thicker materials, it can process a rainfall with more than an intensity of 0.04 to 0.05  $V_s/m_2$ , drain out the heavy rain quickly. Fully Sealed Design can make sure of the best quality for the protection from the rain inside the pergolas, with the all aluminium accessories, it is gonna be with the best advantages, it is with the best quality not able ,not easy to get rusted ,get corrosive .



# 3.Installation Methods







ve large area cons

### 4.Technical Parameters



# 6.Tips of The Products

### There are several reasons why Outdoor aluminium motorized louvered blade percolas are likely to be very popular in Hawaii, USA.

Firstly, Hawaii has a tropical climate with abundant sunshine and warm temperatures throughout the year. An Outdoor aluminium motorized louvered blade pergola provides the flexibility to control the amount of sunlight and shade, allowing people to enjoy the outdoors comfortably without being exposed to excessive heat or direct sunlight.

Secondly, the outdoor lifestyle is highly valued in Hawaii. People spend a significant amount of time outside for relaxation, entertainment, and social gatherings. A pergola offers a defined and protected outdoor space that enhances the function