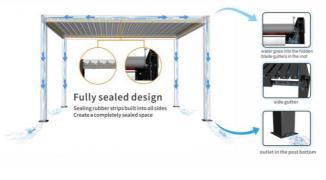

# Features:

- 1.All Aluminium Alloy louver materials for the products
   2.Patented leading technology all full sealed for the products in the markets ,Patented Products
   3.Wind-resistant, Waterproof, sun shading and heat insulation ,ventilating
   4.Closed, Ind-foenf, full-yopen for the louver blades of the pergolas
   5.Hidden Led lights:Soft LED lights are hidden into the blades ,not dazzling ,remote control for the lights,perfecting the night.
   6.Hidden drainage system : Louver blade pergola has good hidden drainage system, water goes into the the hidden blade gutters in the roof
   flow into the side gutters and the posts of the ports
   7.Fully sealed rubber strips built in all sides of the bidde, EPDM Raw Materials
   4.Ascembu ware . Iedenedate intellation. Mount the side agrices the wall. Side local lights
- 8.Assembly ways : Independent installation ,Mount the side against the wall ,Splice Installation

2. Fully Sealed Rubber with the best protection function : The Louver blade Fully Sealed, this technology is all patented ,we can make a difference to bring you the best result for the waterproof ,best protection against the rain.Furthermore, we use 150x150mm big post 2.5mm and 123x170mm 2.1mm big gutter,thicker materials, it can process a rainfall with more than an intensity of 0.04 to 0.05  $V_s/m_2$ , drain out the heavy rain quickly. Fully Sealed Design can make sure of the best quality for the protection from the rain inside the pergolas, with the all aluminium accessories, it is gonna be with the best advantages, it is with the best quality not able ,not easy to get rusted ,get corrosive .