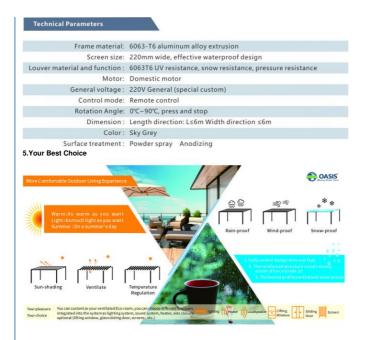

uality !



2. Fully Sealed Rubber with the best protection function : The Louver blade Fully Sealed, this technology is all patented ,we can make a difference to bring you the best result for the waterproof ,best protection against the rain.Furthermore, we use 150x150mm big post 2.5mm and 123x170mm 2.1mm big gutter,thicker materials, it can process a rainfall with more than an intensity of 0.04 to 0.05  $V_s/m_2$ , drain out the heavy rain quickly. Fully Sealed Design can make sure of the best quality for the protection from the rain inside the pergolas, with the all aluminium accessories, it is gonna be with the best advantages, it is with the best quality not able ,not easy to get rusted ,get corrosive .



# 3.Installation Methods







ve large area cons

### 4.Technical Parameters



# 6.Tips of The Products

### There are several reasons why Outdoor aluminium motorized louvered blade percolas are likely to be very popular in Hawaii, USA.

Firstly, Hawaii has a tropical climate with abundant sunshine and warm temperatures throughout the year. An Outdoor aluminium motorized louvered blade pergola provides the flexibility to control the amount of sunlight and shade, allowing people to enjoy the outdoors comfortably without being exposed to excessive heat or direct sunlight.

Secondly, the outdoor lifestyle is highly valued in Hawaii. People spend a significant amount of time outside for relaxation, entertainment, and social gatherings. A pergola offers a defined and protected outdoor space that enhances the functionality and aesthetics of outdoor areas. For example, it